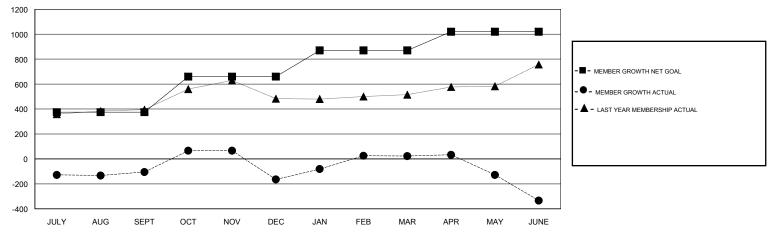

### GOALS AND ACTUAL MEMBERS CUMULATIVE

| DROPPED CLUBS: 9  DROPPED MEMBERS |       | 111 CLUBS OF 132 ADDED 1 OR MORE NEW MEMBERS | GENDER DISTRIBUTION  MALE 4,479 (91.24%)  FEMALE 430 (8.76%)  Women Percentage Fiscal Year Goal: 25% |   |
|-----------------------------------|-------|----------------------------------------------|------------------------------------------------------------------------------------------------------|---|
| DECEASED                          | 30    | OLIOVUEDE EOD OLIMINATIVE                    | TOTAL FAMILY UNIT MEMBERS                                                                            |   |
| CLUB CANCELLED                    | 184   | CLICK HERE FOR CUMULATIVE MEMBERSHIP DATA    |                                                                                                      |   |
| OTHER                             | 1,287 |                                              | FAMILY MEMBERS PAYING HALF  DUES                                                                     | 0 |
| TOTAL                             | 1,501 |                                              |                                                                                                      |   |

# GMT: N S SANKAR LOCATION INDIA GMT CA

| Clubs                 |               |           |               | Members               |                           |                         |                                                    |
|-----------------------|---------------|-----------|---------------|-----------------------|---------------------------|-------------------------|----------------------------------------------------|
| RESULTS FOR 2017-2018 |               |           |               | RESULTS FOR 2017-2018 |                           |                         |                                                    |
| QUARTER               | NEW CLUB GOAL | NEW CLUBS | DROPPED CLUBS | QUARTER               | MEMBER GROWTH NET<br>GOAL | MEMBER GROWTH<br>ACTUAL | DROPPED<br>MEMBERS ACTUAL<br>(including transfers) |
| JULY/AUG/SEPT         | 5             | 7         | 1             | JULY/AUG/SEPT         | 375                       | 405                     | 500                                                |
| OCT/NOV/DEC           | 3             | 1         | 7             | OCT/NOV/DEC           | 285                       | 245                     | 300                                                |
| JAN/FEB/MAR           | 1             | 2         | 0             | JAN/FEB/MAR           | 210                       | 335                     | 106                                                |
| APR/MAY/JUNE          | 1             | 1         | 1             | APR/MAY/JUNE          | 150                       | 293                     | 595                                                |