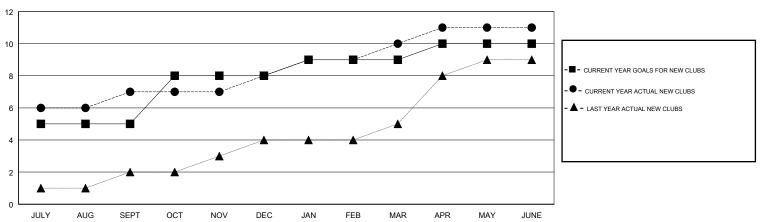

### GOALS AND ACTUAL NEW CLUBS CUMULATIVE

# GMT: N S SANKAR LOCATION INDIA GMT CA

| Clubs                 |               |           |               | Members               |                           |                         |                                                    |
|-----------------------|---------------|-----------|---------------|-----------------------|---------------------------|-------------------------|----------------------------------------------------|
| RESULTS FOR 2017-2018 |               |           |               | RESULTS FOR 2017-2018 |                           |                         |                                                    |
| QUARTER               | NEW CLUB GOAL | NEW CLUBS | DROPPED CLUBS | QUARTER               | MEMBER GROWTH NET<br>GOAL | MEMBER GROWTH<br>ACTUAL | DROPPED<br>MEMBERS ACTUAL<br>(including transfers) |
| JULY/AUG/SEPT         | 5             | 7         | 1             | JULY/AUG/SEPT         | 375                       | 405                     | 500                                                |
| OCT/NOV/DEC           | 3             | 1         | 7             | OCT/NOV/DEC           | 285                       | 245                     | 300                                                |
| JAN/FEB/MAR           | 1             | 2         | 0             | JAN/FEB/MAR           | 210                       | 335                     | 106                                                |
| APR/MAY/JUNE          | 1             | 1         | 1             | APR/MAY/JUNE          | 150                       | 293                     | 595                                                |